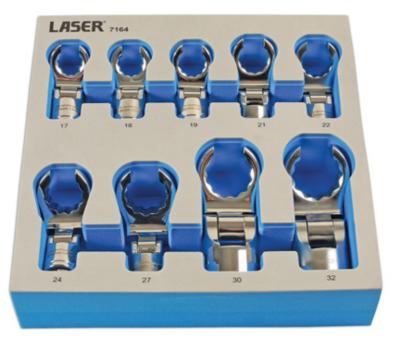

## Flexible Crows Foot Wrench Set 1/2"D 9pc

Set of flexi-head crows foot wrenches in nine common sizes from 17mm to 32mm for use with 1/2" square drive extension bar or ratchet. The flexible head provides 90° access and the flare nut open Bi Hex (12pt) profile offers a secure grip that provides more torque without damaging the fastener, ideal for flared fixings and softer metals. A professional quality set manufactured from chrome vanadium with a satin finish presented in an EVA foam tray for convenient drawer storage.

## **Additional Information**

- Sizes: 17, 18, 19, 21, 22, 24, 27, 30 and 32mm.
- · Bi-Hex (12pt) profile. Ideal for adjusting fasteners that have restricted access.
- · Flexi-head provides full 90° access.
- Manufactured from chrome vanadium with satin finish.
- · Can be used with crows foot adaptor. Please see Laser Part No.7354.